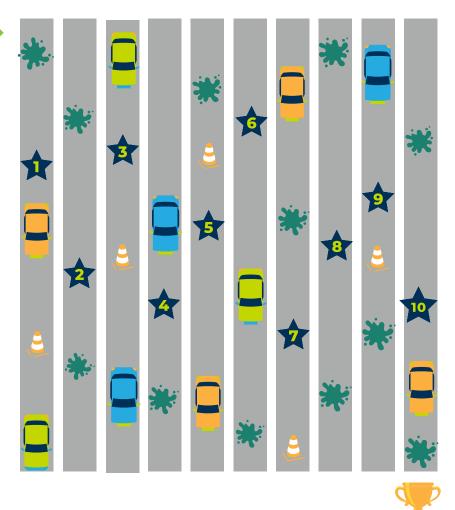

WHAT'S YOUR GOAL?

## DIRECTIONS

Achieve the goals assigned to each star. Goals help your bicyclist across the roadway. Reach the trophy on the other side!

- Join May in Motion by logging in or creating an account on Share the Ride Idaho.
- Explore commute options for your daily commute.
- Log your first week of commutes on Share the Ride Idaho (STRI).
- Participate with a buddy in a commute goal.
- Log your second week of commutes on STRI.
- 🙀 Attend/ Participate in a work May in Motion event.
  - Log your third week of commutes on STRI.
  - Attend/ Participate in a work May in Motion event.
  - Log your fourth week of commutes on STRI.
  - Redeem your Commute for Cash award by claiming your e-gift card prize!