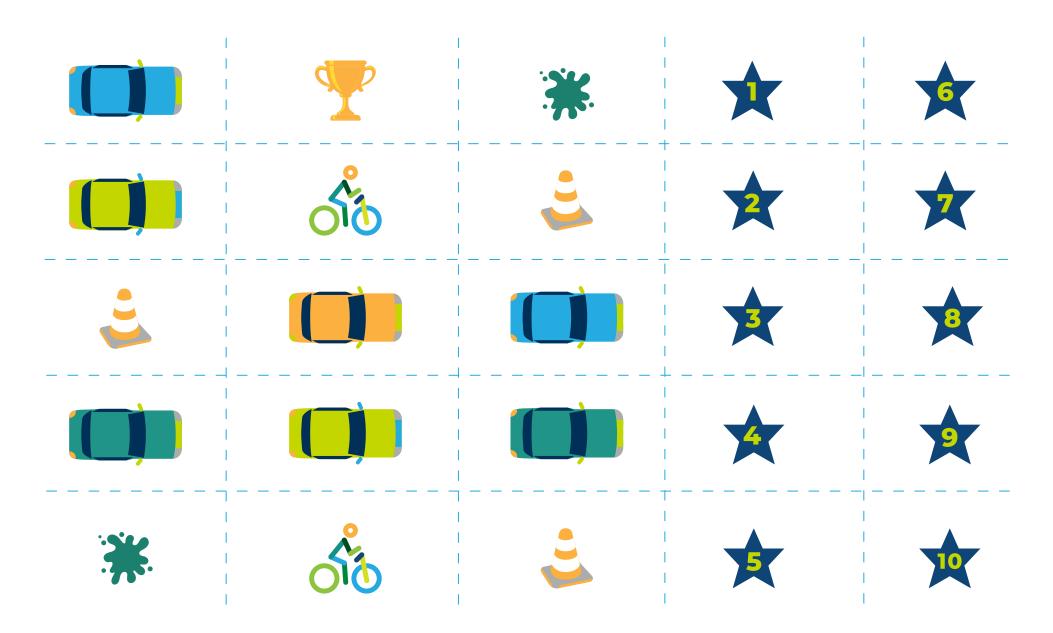

WHAT'S YOUR GOAL?

## DIRECTIONS

Achieve the goals assigned to each star. Goals help your bicyclist across the roadway. Reach the trophy on the other side!

- Join May in Motion by logging in or creating an account on Share the Ride Idaho.
- Explore commute options for your daily commute.
- Log your first week of commutes on Share the Ride Idaho (STRI).
- Participate with a buddy in a commute goal.
- Log your second week of commutes on STRI.
- 🙀 Attend/ Participate in a work May in Motion event.
  - Log your third week of commutes on STRI.
  - Attend/ Participate in a work May in Motion event.
  - Log your fourth week of commutes on STRI.
  - Redeem your Commute for Cash award by claiming your e-gift card prize!